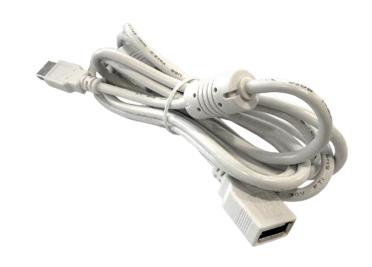

## **2m Extension Cable**

[USB Type A Male To USB Type A Female]

This 2-meter USB 2.0 Type-A Male to Type-A Female extension cable enables flexible placement between a smart card reader and a host device. Equipped with an integrated ferrite ring, it minimizes electromagnetic interference to ensure reliable and enhanced signal transmission.

| Physical Characteristics |                                            |
|--------------------------|--------------------------------------------|
| Cable Length             | 200 cm ± 2 cm                              |
| Cable OD                 | 4.5 mm                                     |
| Weight                   | 440g ± 10g                                 |
| Ferrite Ring             | 20mm (L) x 10.5mm (OD) x 5.5mm (ID); White |
| Color                    | White                                      |
| Upstream                 | USB Type A Male                            |
| Downstream               | USB Type A Female                          |
| Ordering Information     |                                            |
| Item Code                | 70-700393                                  |